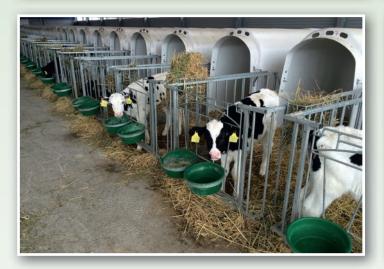

### **DAIRY FARM PROJECTS**

Van der Ploeg International BV can design and offer complete dairy farm projects according to the local climate conditions. These farms are designed to be animal friendly and easy to manage.