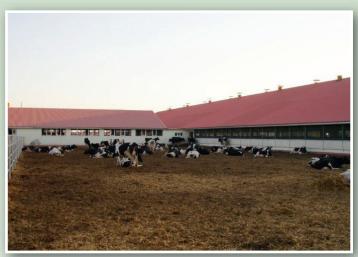

### **DAIRY FARM PROJECTS**

Van der Ploeg International BV can design and offer complete dairy farm projects according to the local climate conditions. These farms are designed to be animal friendly and easy to manage.