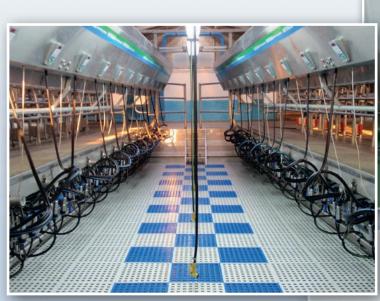

#### **DUTCHLAC MILKING SYSTEMS**

Good milking equipment is very important to achieve high quality milk produced under hygienic conditions. Well adjusted milking equipment is important to maintain good udder health. Therefore Van der Ploeg International BV developed its own milking equipment named Dutchlac, equipped with heavy galvanized stalling equipment, easy to handle and with low maintenance.

We can deliver milking parlours from a simple herringbone system to an advanced side by side rapid exit system. The milking parlours can be supplied with automatic identification system by means of leg transponders with heat detection system, automatic milk yield recording system and a sorting gate. Also a push-up gate for the waiting room is possible. All systems are integrated in a herd management computer system for easy management of the farm.