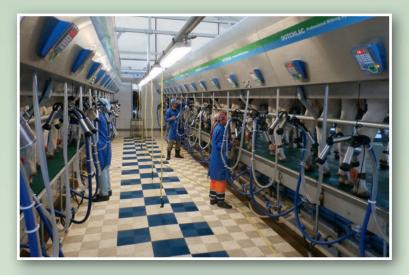

#### **DUTCHLAC MILKING SYSTEMS**

Good milking equipment is very important to achieve high quality milk produced under hygienic conditions. Well adjusted milking equipment is important to maintain good udder health. Therefore Van der Ploeg International BV developed its own milking equipment named Dutchlac, equipped with heavy galvanized stalling equipment, easy to handle and with low maintenance.

We can deliver milking parlours from a simple herringbone system to an advanced side by side rapid exit system. The milking parlours can be supplied with automatic identification system by means of leg transponders with heat detection system, automatic milk yield recording system and a sorting gate. Also a push-up gate for the waiting room is possible. All systems are integrated in a herd management computer system for easy management of the farm.