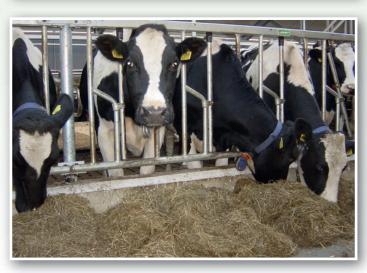

### **CATTLE EXPORT**

**Van der Ploeg International BV** is supplier of black & white and red & white Holstein Friesian pregnant pedigree Heifers.

The Dutch Holstein Friesian breed excels in high lifetime milk production combined with sound constitution and good adaptability to produce under various climate conditions.