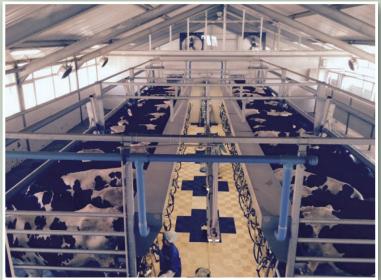

#### **DUTCHLAC MILKING SYSTEMS**

Good milking equipment is very important to achieve high quality milk produced under hygienic conditions. Well adjusted milking equipment is important to maintain good udder health. Therefore Van der Ploeg International BV developed its own milking equipment named Dutchlac, equipped with heavy galvanized stalling equipment, easy to handle and with low maintenance.

We can deliver milking parlours from a simple herringbone system to an advanced side by side rapid exit system. The milking parlours can be supplied with automatic identification system by means of leg transponders with heat detection system, automatic milk yield recording system and a sorting gate. Also a push-up gate for the waiting room is possible. All systems are integrated in a herd management computer system for easy management of the farm.