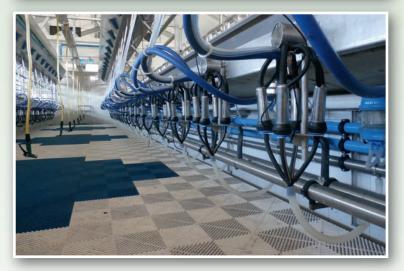

#### **DUTCHLAC MILKING SYSTEMS**

Good milking equipment is very important to achieve high quality milk produced under hygienic conditions. Well adjusted milking equipment is important to maintain good udder health. Therefore Van der Ploeg International BV developed its own milking equipment named Dutchlac, equipped with heavy galvanized stalling equipment, easy to handle and with low maintenance.

We can deliver milking parlours from a simple herringbone system to an advanced side by side rapid exit system. The milking parlours can be supplied with automatic identification system by means of leg transponders with heat detection system, automatic milk yield recording system and a sorting gate. Also a push-up gate for the waiting room is possible. All systems are integrated in a herd management computer system for easy management of the farm.