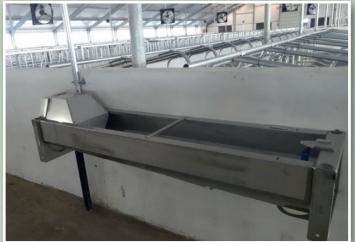

#### **DUTCHLAC MILKING SYSTEMS**

Good milking equipment is very important to achieve high quality milk produced under hygienic conditions. Well adjusted milking equipment is important to maintain good udder health. Therefore Van der Ploeg International BV developed its own milking equipment named Dutchlac, equipped with heavy galvanized stalling equipment, easy to handle and with low maintenance.

We can deliver milking parlours from a simple herringbone system to an advanced side by side rapid exit system. The milking parlours can be supplied with automatic identification system by means of leg transponders with heat detection system, automatic milk yield recording system and a sorting gate. Also a push-up gate for the waiting room is possible. All systems are integrated in a herd management computer system for easy management of the farm.