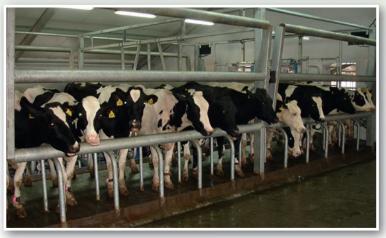

#### **DUTCHLAC MILKING SYSTEMS**

Good milking equipment is very important to achieve high quality milk produced under hygienic conditions. Well adjusted milking equipment is important to maintain good udder health. Therefore Van der Ploeg International BV developed its own milking equipment named Dutchlac, equipped with heavy galvanized stalling equipment, easy to handle and with low maintenance.

We can deliver milking parlours from a simple herringbone system to an advanced side by side rapid exit system. The milking parlours can be supplied with automatic identification system by means of leg transponders with heat detection system, automatic milk yield recording system and a sorting gate. Also a push-up gate for the waiting room is possible. All systems are integrated in a herd management computer system for easy management of the farm.